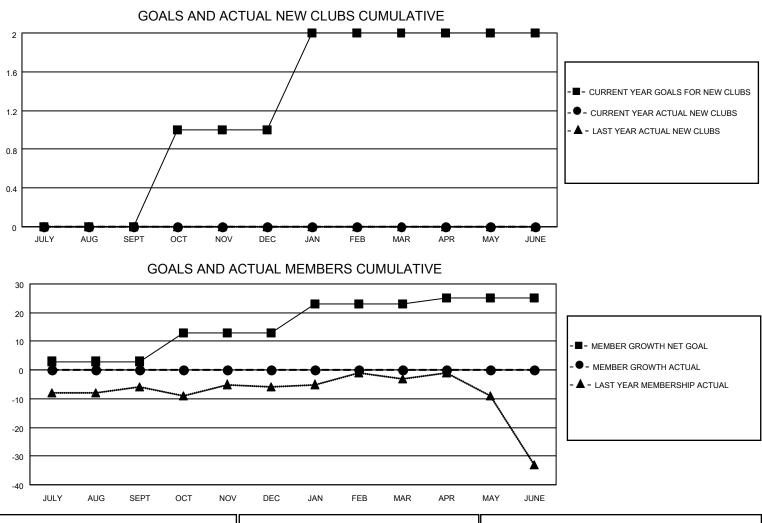

## LOCATION NEW ZEALAND

District 202 D

Results as of: 7/31/2021

| Clubs                 |               |           |               | Members               |                        |                         |                                                    |  |  |
|-----------------------|---------------|-----------|---------------|-----------------------|------------------------|-------------------------|----------------------------------------------------|--|--|
| RESULTS FOR 2021-2022 |               |           |               | RESULTS FOR 2021-2022 |                        |                         |                                                    |  |  |
| QUARTER               | NEW CLUB GOAL | NEW CLUBS | DROPPED CLUBS | QUARTER               | BER GROWTH NET<br>GOAL | MEMBER GROWTH<br>ACTUAL | DROPPED<br>MEMBERS ACTUAL<br>(including transfers) |  |  |
| JULY/AUG/SEPT         | 0             | 0         | 0             | JULY/AUG/SEPT         | 3                      | 13                      | 11                                                 |  |  |
| OCT/NOV/DEC           | 1             | 0         | 0             | OCT/NOV/DEC           | 10                     | 0                       | 0                                                  |  |  |
| JAN/FEB/MAR           | 1             | 0         | 0             | JAN/FEB/MAR           | 10                     | 0                       | 0                                                  |  |  |
| APR/MAY/JUNE          | 0             | 0         | 0             | APR/MAY/JUNE          | 2                      | 0                       | 0                                                  |  |  |